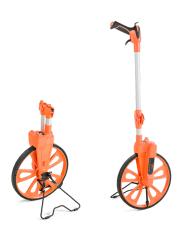

# EasyWheel M20 Measuring Wheel

| The counter counts forward and backward | 1 |
|-----------------------------------------|---|
|                                         |   |

Robust hinge mechanism 2

Large folding stand for stability 3

Ergonomic handle with non-slip pistol grip

### TECHNICAL DATA

| ADT | NO | 100 |  |
|-----|----|-----|--|
|     |    |     |  |
|     |    |     |  |

| Accuracy            | ± 0,1%                |
|---------------------|-----------------------|
| Measuring distance  | 0 - 9.999,9 m         |
| Wheel circumference | 1 Meter               |
| Extended size       | 1000 (L) x 140 mm (B) |
| Folded size         | 510 (L) x 140 mm (B)  |
| Weight              | 1,8 kg                |
|                     |                       |