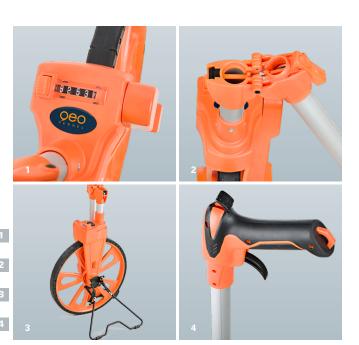

# EasyWheel M20 Measuring Wheel

| The counter counts forward and backward | 1 |
|-----------------------------------------|---|
|                                         |   |

Robust hinge mechanism 2

Large folding stand for stability 3

Ergonomic handle with non-slip pistol grip