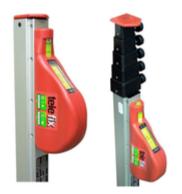

# Telescopic meter

- Analogue mm-reading, easy to read at a convenient height. No bending down no falsyfing the result.
- Telescopic extendable.
- Two indices for inner and outer dimensions.
- Horizontal and vertical bubble level for exact handling.
- Accuracy according to MID-guidelines.
- Anodized aluminium square tubes for a solid and stable stand.
- Bilateral pressure spring lock prevents the elements from slumping down.
- All models incl. carrying bag made of sailcloth.
- The TELEFIX-telescopic meters are available at 3m, 4m, 5m, 6m, 8m and 10m length.
- Telefix telescopic meter Geodesy model, length 5m, screw fixing, model no. 18406001.