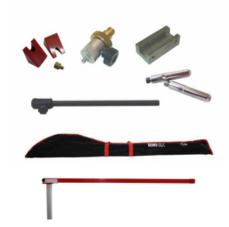

# **Accessories**

- Triangular tips, model no. 18902000.
- Round tips, model no. 18903000.
- Thread bolt M8/5/8", model no. 18904000.
- Geodesy-adaptor for Telefix, model no. 18905000.
- Laser-adaptor for Telefix 3, 4, 5 and 6m, model no. 18906000.
- Laser-adaptor for Telefix 8 and 10m, model no. 18907000.
- Hook for Telefix, 35cm, model no. 18908000.
- Folding hook 70 cm (only for Telefix 8m, 10m; included with Telefix 5m PLUS) model no. 18924000
- Bags available separately. Please indicate length.