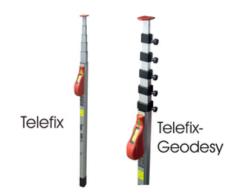

# Telescopic meter

- Analogue mm-reading, easy to read at a convenient height. No bending down no falsyfing the result.
- Telescopic extendable.
- Two indices for inner and outer dimensions.
- Horizontal and vertical bubble level for exact handling.
- Accuracy according to MID-guidelines.
- Anodized aluminium square tubes for a solid and stable stand.
- Bilateral pressure spring lock prevents the elements from slumping down.
- All models incl. carrying bag made of sailcloth.
- The TELEFIX-telescopic meters are available at 3m, 4m, 5m, 6m, 8m and 10m length.
- Telefix telescopic meter Geodesy model, length 5m, screw fixing, model no. 18406001.

for use with prisms or laser receivers.

 $\bullet$  Telefix 5m PLUS, Length 5m, reinforced elements, with folding hook 70cm, model no. 18409001.